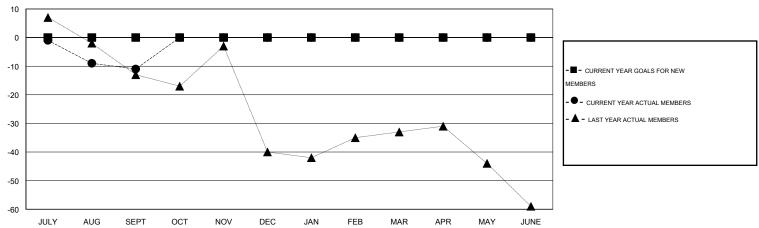

## GOALS AND ACTUAL MEMBERS CUMULATIVE

| DROPPED CLUBS: 0  DROPPED MEMBERS |        | 12 CLUBS OF 74 ADDED 1 OR MORE NEW MEMBERS | GENDER DISTRIBU  MALE  FEMALE | TION<br>1,570 (71.59%)<br>623 (28.41%) |            |
|-----------------------------------|--------|--------------------------------------------|-------------------------------|----------------------------------------|------------|
| DECEASED CLUB CANCELLED           | 2<br>0 | CLICK HERE FOR HEALTH ASSESSMENT DATA      | FAMILY UNIT MEMBERS           |                                        | 483<br>236 |
| OTHER TOTAL                       | 40     |                                            | NON-HEAD OF HOUSEHOLD         |                                        | 247        |